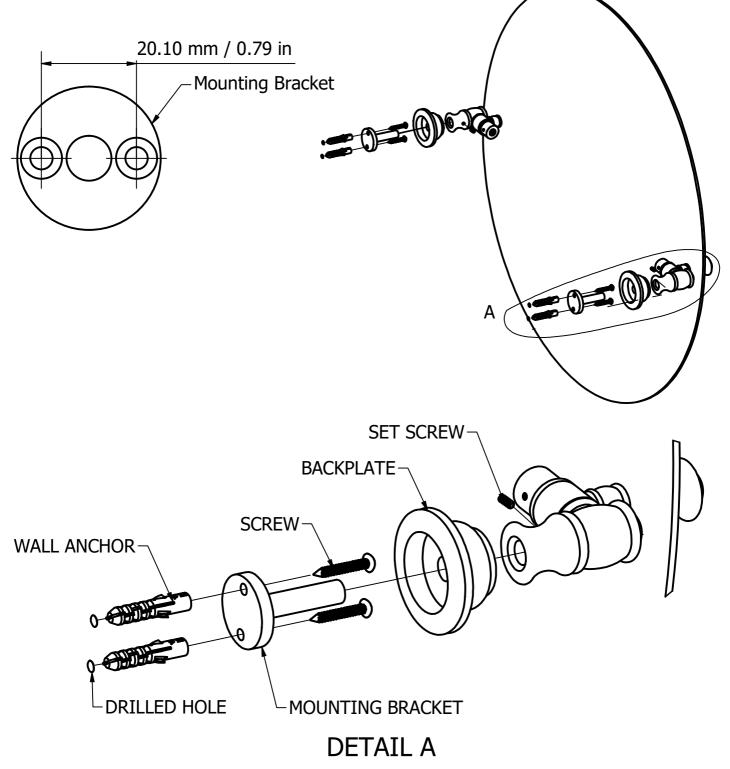

## (Step1: Drill Holes in Wall for screws or screw anchors and attached Mounting Bracket to Wall

Determine your desired location for installation and make a mark for the location of the mounting bracket. Remove mounting Bracket from backplate by loosening set screw in backplate as pictured below. Place center hole of mounting bracket over mark made above. Make 4 marks where mounting screws will be placed as shown below. Drill hole at each of the marks. (You may substitute other style mounting anchors or screws if desired). Place anchors into the holes made. Slip backplate and post onto mounting bracket. After straightening the post into position, tighten the set screw to secure.